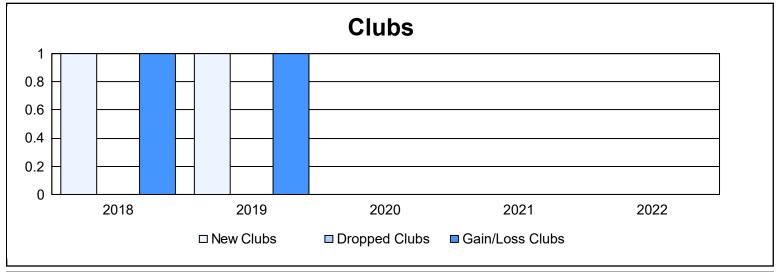

District 300D1 As of June 2022 Cumulative

| Year      | New<br>Clubs | Dropped<br>Clubs | Gain/<br>Loss<br>Clubs | New<br>Members | Charter<br>Members | Reinstate<br>Members | Transfer<br>Members | Total<br>Member<br>Added | Total<br>Members<br>Dropped | Gain/<br>Loss<br>Members |
|-----------|--------------|------------------|------------------------|----------------|--------------------|----------------------|---------------------|--------------------------|-----------------------------|--------------------------|
| 2017-2018 | 1            | 0                | 1                      | 451            | 37                 | 28                   | 8                   | 524                      | 575                         | -51                      |
| 2018-2019 | 1            | 0                | 1                      | 440            | 34                 | 27                   | 8                   | 509                      | 472                         | 37                       |
| 2019-2020 | 0            | 0                | 0                      | 520            | 8                  | 30                   | 10                  | 568                      | 480                         | 88                       |
| 2020-2021 | 0            | 0                | 0                      | 486            | 1                  | 33                   | 14                  | 534                      | 476                         | 58                       |
| 2021-2022 | 0            | 0                | 0                      | 442            | 4                  | 25                   | 15                  | 486                      | 604                         | -118                     |
| Average   | 0            | 0                | 0                      | 468            | 17                 | 29                   | 11                  | 524                      | 521                         | 3                        |