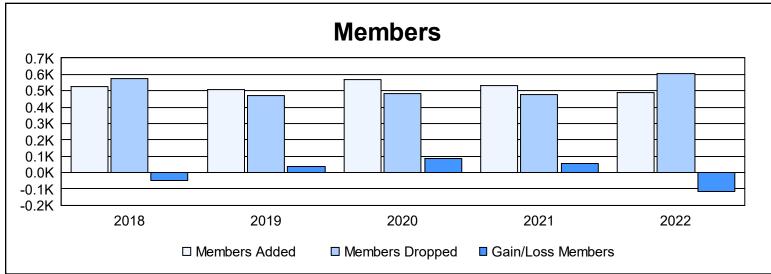

District 300D1 As of June 2022 Cumulative

| Year      | New<br>Clubs | Dropped<br>Clubs | Gain/<br>Loss<br>Clubs | New<br>Members | Charter<br>Members | Reinstate<br>Members | Transfer<br>Members | Total<br>Member<br>Added | Total<br>Members<br>Dropped | Gain/<br>Loss<br>Members |
|-----------|--------------|------------------|------------------------|----------------|--------------------|----------------------|---------------------|--------------------------|-----------------------------|--------------------------|
| 2017-2018 | 1            | 0                | 1                      | 451            | 37                 | 28                   | 8                   | 524                      | 575                         | -51                      |
| 2018-2019 | 1            | 0                | 1                      | 440            | 34                 | 27                   | 8                   | 509                      | 472                         | 37                       |
| 2019-2020 | 0            | 0                | 0                      | 520            | 8                  | 30                   | 10                  | 568                      | 480                         | 88                       |
| 2020-2021 | 0            | 0                | 0                      | 486            | 1                  | 33                   | 14                  | 534                      | 476                         | 58                       |
| 2021-2022 | 0            | 0                | 0                      | 442            | 4                  | 25                   | 15                  | 486                      | 604                         | -118                     |
| Average   | 0            | 0                | 0                      | 468            | 17                 | 29                   | 11                  | 524                      | 521                         | 3                        |